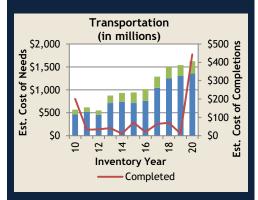

## Estimated Cost of Needed Infrastructure for Knox County Five-year period July 2020 through June 2025

| Project Type                         | Conceptual          | Planning & Design<br>+ Construction |
|--------------------------------------|---------------------|-------------------------------------|
| Post-secondary Education             | \$<br>873,580,000   | \$ 1,372,105,000                    |
| Transportation                       | 443,503,431         | 1,179,875,032                       |
| Water and Wastewater                 | 8,625,000           | 431,575,964                         |
| Other Utilities                      | 32,600,000          | 62,873,000                          |
| Law Enforcement                      | -                   | 46,388,098                          |
| Other Education                      | 14,450,000          | 28,020,000                          |
| School Renovations                   | 20,477,240          | 12,466,368                          |
| Recreation                           | 2,665,000           | 23,760,412                          |
| Public Health Facilities             | -                   | 22,190,000                          |
| Public Buildings                     | 2,140,000           | 17,680,000                          |
| Other Facilities                     | 6,895,700           | 11,450,822                          |
| Housing                              | -                   | 15,000,000                          |
| New Public Schools & Additions       | -                   | 6,900,000                           |
| Libraries, Museums, & Historic Sites | 3,500,000           | 2,800,000                           |
| Broadband                            | -                   | -                                   |
| Business District Development        | -                   | -                                   |
| Community Development                | -                   | -                                   |
| Fire Protection                      | -                   | -                                   |
| Industrial Sites and Parks           | -                   | -                                   |
| School-System-wide                   | -                   | -                                   |
| Solid Waste                          | -                   | -                                   |
| Storm Water                          | -                   | -                                   |
| Total                                | \$<br>1,408,436,371 | \$ 3,233,084,696                    |