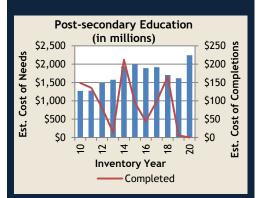

## Estimated Cost of Needed Infrastructure for Knox County Five-year period July 2020 through June 2025

| Project Type                         | Conceptual          | Planning & Design<br>+ Construction |
|--------------------------------------|---------------------|-------------------------------------|
| Post-secondary Education             | \$<br>873,580,000   | \$ 1,372,105,000                    |
| Transportation                       | 443,503,431         | 1,179,875,032                       |
| Water and Wastewater                 | 8,625,000           | 431,575,964                         |
| Other Utilities                      | 32,600,000          | 62,873,000                          |
| Law Enforcement                      | -                   | 46,388,098                          |
| Other Education                      | 14,450,000          | 28,020,000                          |
| School Renovations                   | 20,477,240          | 12,466,368                          |
| Recreation                           | 2,665,000           | 23,760,412                          |
| Public Health Facilities             | -                   | 22,190,000                          |
| Public Buildings                     | 2,140,000           | 17,680,000                          |
| Other Facilities                     | 6,895,700           | 11,450,822                          |
| Housing                              | -                   | 15,000,000                          |
| New Public Schools & Additions       | -                   | 6,900,000                           |
| Libraries, Museums, & Historic Sites | 3,500,000           | 2,800,000                           |
| Broadband                            | -                   | -                                   |
| Business District Development        | -                   | -                                   |
| Community Development                | -                   | -                                   |
| Fire Protection                      | -                   | -                                   |
| Industrial Sites and Parks           | -                   | -                                   |
| School-System-wide                   | -                   | -                                   |
| Solid Waste                          | -                   | -                                   |
| Storm Water                          | -                   | -                                   |
| Total                                | \$<br>1,408,436,371 | \$ 3,233,084,696                    |