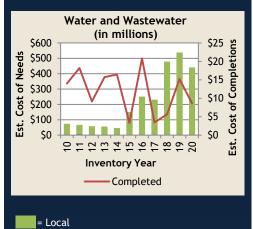

## Estimated Cost of Needed Infrastructure for Knox County Five-year period July 2020 through June 2025

| Project Type                         | Conceptual          | Planning & Design<br>+ Construction |
|--------------------------------------|---------------------|-------------------------------------|
| Post-secondary Education             | \$<br>873,580,000   | \$ 1,372,105,000                    |
| Transportation                       | 443,503,431         | 1,179,875,032                       |
| Water and Wastewater                 | 8,625,000           | 431,575,964                         |
| Other Utilities                      | 32,600,000          | 62,873,000                          |
| Law Enforcement                      | -                   | 46,388,098                          |
| Other Education                      | 14,450,000          | 28,020,000                          |
| School Renovations                   | 20,477,240          | 12,466,368                          |
| Recreation                           | 2,665,000           | 23,760,412                          |
| Public Health Facilities             | -                   | 22,190,000                          |
| Public Buildings                     | 2,140,000           | 17,680,000                          |
| Other Facilities                     | 6,895,700           | 11,450,822                          |
| Housing                              | -                   | 15,000,000                          |
| New Public Schools & Additions       | -                   | 6,900,000                           |
| Libraries, Museums, & Historic Sites | 3,500,000           | 2,800,000                           |
| Broadband                            | -                   | -                                   |
| Business District Development        | -                   | -                                   |
| Community Development                | -                   | -                                   |
| Fire Protection                      | -                   | -                                   |
| Industrial Sites and Parks           | -                   | -                                   |
| School-System-wide                   | -                   | -                                   |
| Solid Waste                          | -                   | -                                   |
| Storm Water                          | -                   | -                                   |
| Total                                | \$<br>1,408,436,371 | \$ 3,233,084,696                    |